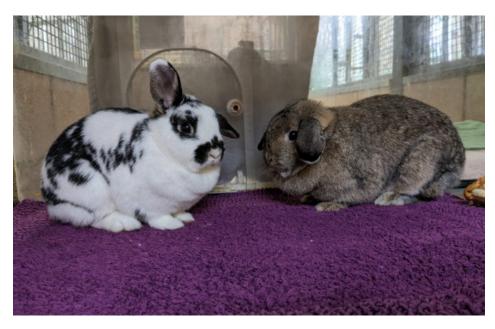

## A little bit about Kiko & Dee...

Kiko ( black & white ) and Dee came to the centre as sadly their owners could no longer keep them. Kiko is Dee's mum and they absolutely adore each other, we will be homing them together. They are lovely and friendly rabbits who love being fed their treats and veg, they really will make smashing pets. We are looking for accommodation where the hutch is a minimum of 6ft with an attached covered run of a minimum 10tf x 6.5ft x 3ft. Please remember though this is a minimum requirement and always think ' the bigger the better '. They will also require lots of enrichment to keep them happy and entertained. Any other accommodation will happily be discussed by staff at the centre.