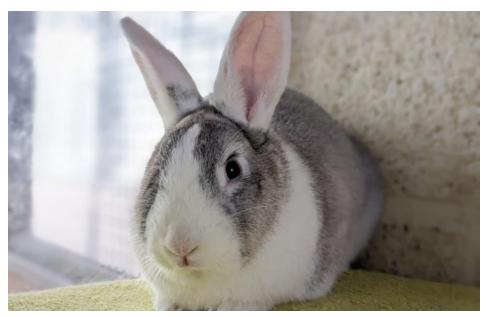

## Genie

Reference Breed Age Adoption fee

WR002/23 12 months old £50.00

## A little bit about Genie...

Very sweet rabbit who came to us via an inspector after his needs were not getting met, he will need some extra TLC and handling as he can be a little skittish. He has come on so much since first arriving at the centre, he now has a brighter future to look forward to, all he needs is to find himself a lovely lady friend. He will need to go with a female rabbit. We are looking for accommodation where the hutch is a minimum of 6ft with an attached covered run of a minimum 10tf x 6.5ft x 3ft. Please remember though this is a minimum requirement and always think ' the bigger the better '. They will also require lots of enrichment to keep them happy and entertained. Any other accommodation will happily be discussed by staff at the centre.