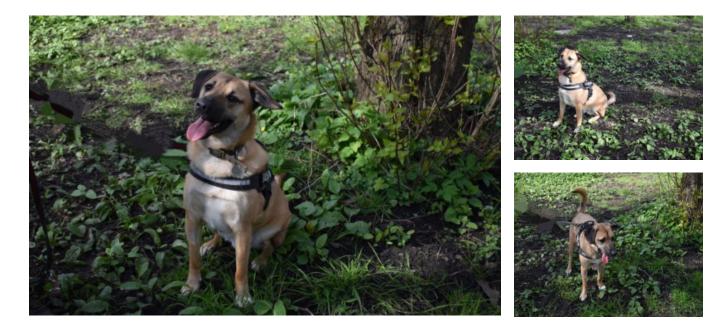

# Douglas

Reference BD103/23

## Breed

Crossbreed

Age 14 months old

approx

# A little bit about Douglas...

Douglas came to the centre as his previous owner could no longer meet his needs. He is a great dog who is extremely active, playful and intelligent. Douglas is undergoing some further training alongside our behaviourist and will need adopters who are prepared to carry with his training. Douglas is a super smart dog and loves working with his people and learning new things, he is young and sometimes forgets his manners and gets a bit excited. Douglas is not suitable for a first time dog owner. Douglas loves to play and loves his time out and about, he will need active adopters who can give him not only the physical exercise but also be able to keep him mentally stimulated. He has so much potential and really will make someone a very loyal and loving best friend. Douglas would need to be the only pet in an adult only home.