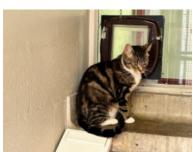

## A little bit about Bella & Ripley...

Bella and Ripley came to the centre via an inspector after their needs were not getting met. They are sweet but shy cats who will need a nice quiet and understanding adopter who will help them overcome their insecurities. Ripley (black and white) is slightly more confident of the two. They both rely on each other and have helped each other through some difficult times so we will be homing them together. Bella and Ripley have come on so much since they first arrived at the centre and we now feel they are ready to start their search of a new home. They will just need a little time to settle in a new environment and then they will make the most wonderful additions to the family. They will need an adult only home.