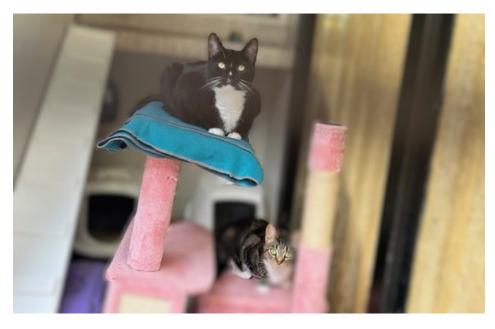

## A little bit about Bella & Ripley...

Bella and Ripley came to the centre via an inspector after their needs were not getting met. They are sweet but shy cats who will need a nice quiet and understanding adopter who will help them overcome their insecurities. Ripley (black and white) is slightly more confident of the two. They both rely on each other and have helped each other through some difficult times so we will be homing them together. Bella and Ripley have come on so much since they first arrived at the centre and we now feel they are ready to start their search of a new home. They will just need a little time to settle in a new environment and then they will make the most wonderful additions to the family. They will need an adult only home.