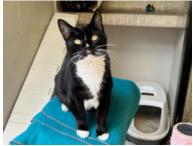

## A little bit about Bella & Ripley...

Bella and Ripley came to the centre via an inspector after their needs were not getting met. They are sweet but shy cats who will need a nice quiet and understanding adopter who will help them overcome their insecurities. Ripley (black and white) is slightly more confident of the two. They both rely on each other and have helped each other through some difficult times so we will be homing them together. Bella and Ripley have come on so much since they first arrived at the centre and we now feel they are ready to start their search of a new home. They will just need a little time to settle in a new environment and then they will make the most wonderful additions to the family. They will need an adult only home.