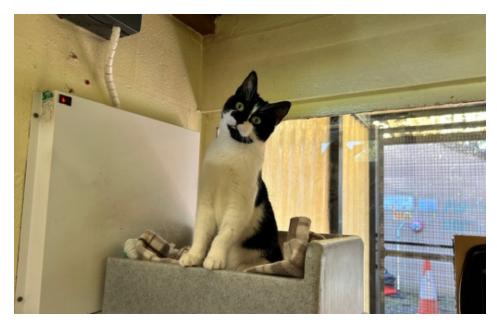

## Rubble

Reference Breed Age Adoption fee

WC025/24 Domestic Shorthair 18 months approx £120.00

## A little bit about Rubble...

Poor Rubble came to the centre via an inspector after she suffered a very traumatic incident, sadly this has left her very nervous and scared. Her whole world has been torn apart and she is understandably very overwhelmed and traumatised by what happened to her. Rubble will need a very special adopter who will take her under their wing and help her to learn to trust again. She just needs someone with a kind and gentle heart who will give her the time and space she needs while adjusting to her new home. To help her with this Adopters will need a quiet spare room they can dedicate to her for as long as it takes for her to build her confidence and overcome her insecurities. Rubble really does deserve a second in life after all she has been through. Rubble could possibly live with another cat in an adult only home. She will need to be a permanent house cat.