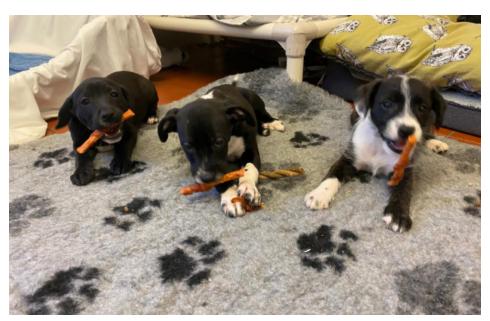

## Kipfler, Kestrel, Tatty

Reference Breed Age Adoption fee

BD004/25, Patterdale Cross 9 weeks old £350.00 each

BD005/25, Whippet BD010/25

## A little bit about Kipfler, Kestrel, Tatty...

These lovely little puppies came to the centre via an inspector. They are very sweet, friendly and playful, everything a little puppy should be. They will need adopters who are at home most of the time while they are still so young. They will be best suited to adopters who lead active lifestyles as when they grow up they will be busy little dogs who will need to be kept both mentally and physically stimulated. These gorgeous puppies will be suitable to live with other dogs and children aged 8 years and over. Kipfler - Black & White Male ( blue collar ) Kestrel - Black & White Male ( red collar ) Tatty - Brindle & White Male