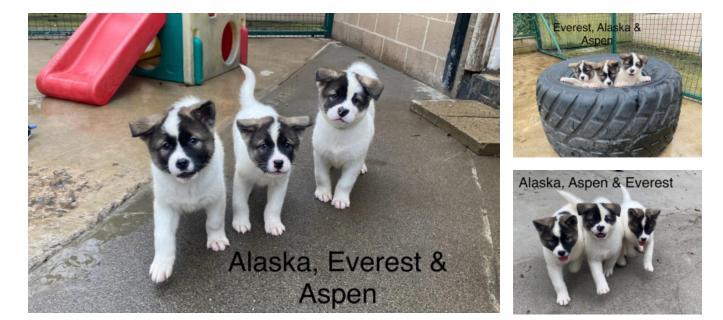

## Alaska, Everest & Aspen

Reference WD009/25 WD010/25 & WD011/25 Breed

Akita Crossbreed

Age 11 weeks old Adoption fee £300.00 each

## A little bit about Alaska, Everest & Aspen...

These gorgeous girls came to the centre via an inspector after their needs were no longer being met. They are really sweet puppies who have settled really well here at the centre. They are loving, cheeky, friendly and playful little puppies who are going to make the most wonderful additions to the families lucky enough to adopt them. They will need adopters who are at home most of the time while they are still so young, they would benefit from some training classes to help them in the big wide world. They are suitable to live with other dogs and children aged 7 years and over. Please note, they are going to grow into large dogs.