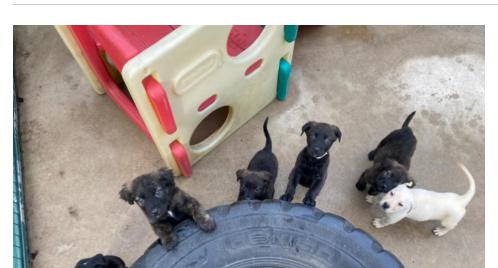

## Chewitt, Haribo, Kinder, Skittles, Cadbury & Liquorice

££300.00

Reference Breed Age Adoption fee

9 weeks old

WD012/25, Medium - Large

WD013/25, Crossbreed WD014/25,

WD015/25, WD016/25 &

WD017/25

## A little bit about Chewitt, Haribo, Kinder, Skittles, Cadbury & Liquorice...

These gorgeous little guys came to the centre via an inspector after their welfare needs were not getting met. These poor puppies were very underweight and feeling really rubbish when they first arrived here at the centre. With immediate routine veterinary care and good food they bounced back and made a fantastic recovery. They are now everything young puppies should be, playful, cheeky, loving and very curious, they will make wonderful pets for adopters who are looking for their new best friend. They have had such a rotten start to life and deserve the very best with adopters who will give them their happy ever afters. They will need adopters who are at home most of the time while they are still so young, they are suitable to live with other dogs and children 8 years and over.